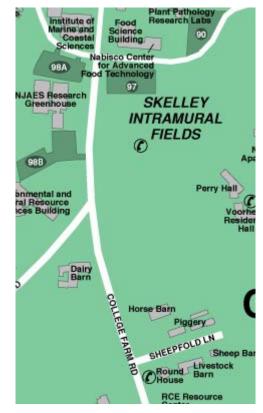

Take the left fork as the highway splits

This puts you in the **RIGHT** lane to exit onto <u>US</u> <u>Route 1 South</u> toward TRENTON.

Travel 1 mile (passing Rutgers Cook College farm on your right) and take the exit for COLLEGE FARM ROAD.

Turn right at the end of the ramp.

Follow College Farm Road about 0.5 miles and park in lot (98A) on the left immediately before the stop sign at Dudley Road.

Ask the secretary in room 104 for a temporary parking permit.