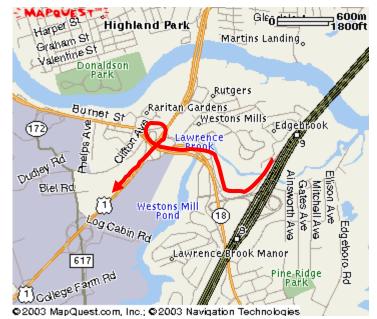

## What Exit?

Take <u>Exit 9</u> on the New Jersey Turnpike

Keep to the right-hand-side going through the toll

Immediately after the toll, exit right onto <u>Route 18 North</u>

Quickly shift left 2 lanes into the center lane

Take the left fork as the highway splits

This puts you in the **RIGHT** lane to exit onto <u>US</u> <u>Route 1 South</u> toward TRENTON.

Travel 1 mile (passing Rutgers Cook College farm on your right) and take the exit for COLLEGE FARM ROAD.

Turn right at the end of the ramp.

Follow College Farm Road about 0.5 miles and park in lot (98A) on the left immediately before the stop sign at Dudley Road.

Ask the secretary in room 104 for a temporary parking permit.